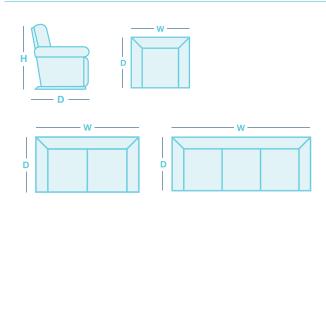

#### **IN THE RANGE** W D н Rocker Recliner 690mm 810mm 1070mm Rocker Recliner 690mm 1070mm 810mm w/adj HR Power XR 690mm 810mm 1070mm Recliner 2 Seater 1205mm 890mm 1030mm 3 Seater 1715mm 1030mm 890mm

## **HOW TO MEASURE**

\*Please note: variations in dimensions and appearance can occur due to construction differences in upholstery covering (fabric & leather). Measurements should be used as a guide only. For current covering options please contact your local retailer. Icons above are for demonstration purposes and are not a replica of the actual product.