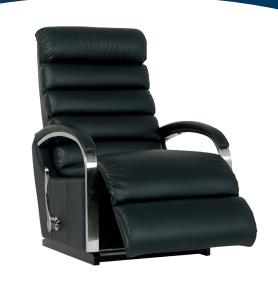

# Anika Chrome

#### **OVERVIEW**

Sleek, elegant, and sophisticated, the Anika is as modern as they come! With Chrome open arms, a smooth chrome arc handle, black base, plus an adjustable headrest for added comfort, the Anika will provide a beautiful addition to any home.

## **FEATURES & OPTIONS**

- · Available in fabric & leather.
- · Adjustable headrest option available on rocker recliner.
- PowerXR option available on rocker recliner.