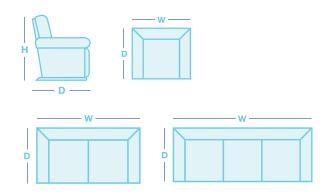

## **HOW TO MEASURE**

| IN THE RANGE                       | W      | D     | Н     |
|------------------------------------|--------|-------|-------|
| Power Recliner                     | 940mm  | 890mm | 980mm |
| Twin Power<br>Reclining 2.5 Seater | 1500mm | 890mm | 980mm |
| Twin Power<br>Reclining 3 Seater   | 2080mm | 890mm | 980mm |

\*Please note: variations in dimensions and appearance can occur due to construction differences in upholstery covering (fabric & leather). Measurements should be used as a guide only. For current covering options please contact your local retailer. Icons above are for demonstration purposes and are not a replica of the actual product.