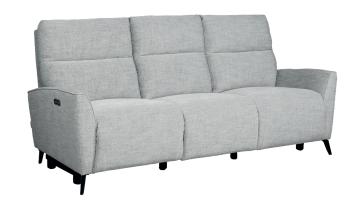

## **OVERVIEW**

Get powered up with the Monroe! This modern mid-century sofa range has the power to put your feet up and recline at the touch of a button. The USB ports allows you to sit back and relax whilst you charge your phone. This model features uniquely splayed arms, which are mirrored by the splayed angle of the matte black metal legs and a high back to provide full back and shoulder support - this is comfort, function and style at its best. Make it yours with your choice of fabric and leathers.

## **FEATURES & OPTIONS**

- · Power adjustable headrest.
- High back- great for taller or broader person.
- Built in USB ports mean you'll always be connected to your phone.
- · Generous seat width.
- Both end seats power recline for individual relaxation.