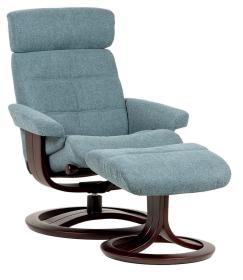

## **OVERVIEW**

The contemporary Royal recliner allows you to relax in style, with a 360 degree swivel plus a manual adjustable headrest. Customised comfort at it's best. Plus put your feet up with the freestanding footstool. Available in three base colours and two recliner sizes - standard and large. Offered in both fabric and leather.

## **FEATURES & OPTIONS**

• 360-Degree Swivel - effortlessly rotate the chair while the base stays stationary.

| IN THE RANGE |                               | W     | D     | н      |
|--------------|-------------------------------|-------|-------|--------|
|              | Recliner + Footstool          | 770mm | 840mm | 1000mm |
|              | Large Recliner<br>+ Footstool | 820mm | 850mm | 1030mm |
|              | Footstool                     | 510mm | 490mm | 430mm  |