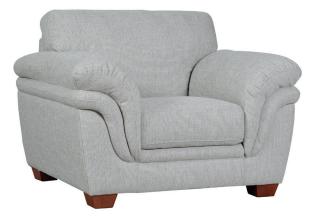

## **OVERVIEW**

The Demi's great design, classic rolled arms, exceptional comfort and stylish timber feet provide a luxurious suite that family and friends will love. Perfect for everyday family living and entertaining. Available in unlimited custom options to suit your space.

## **FEATURES & OPTIONS**

• Available in fabric and leather.