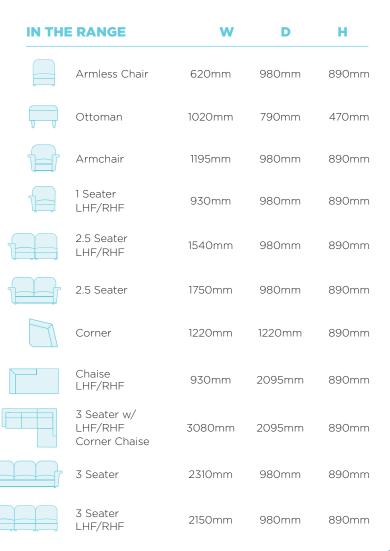

## Demi

## **OVERVIEW**

The Demi's great design, classic rolled arms, exceptional comfort and stylish timber feet provide a luxurious suite that family and friends will love. Perfect for everyday family living and entertaining. Available in unlimited custom options to suit your space.

## **FEATURES & OPTIONS**

• Available in fabric and leather.





## **HOW TO MEASURE**



LONG LIVE THE LAZY

L A 💋 B O Y

\*Please note: variations in dimensions and appearance can occur due to construction differences in upholstery covering (fabric & leather). Measurements should be used as a guide only. For current covering options please contact your local retailer. Icons above are for demonstration purposes and are not a replica of the actual product.

la-z-boy.com.au