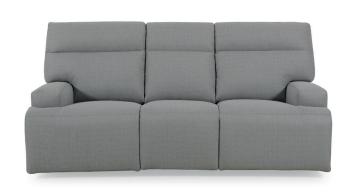

# **FULTON**

#### **OVERVIEW**

Simply put, the perfect sofa to put your feet up and relax on at any time during the day. With adjustable power headrests and individual power recline, these are just some of the fabulous features of the Fulton.

#### **FEATURES & OPTIONS**

- Independent adjustable power headrest and for additional cost power lumbar support
- Dual power reclining end seats that move independently at the touch of a button
- Zero gravity recline
- Easy to locate power buttons on outside arm
- Built in USB ports mean you'll always be connected
- Customise in your choice of fabric or leather textiles

Twin Power Reclining 3 Seater 2145mm 1040mm