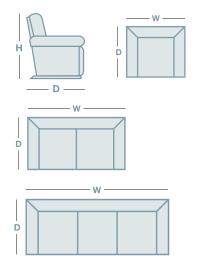

### **HOW TO MEASURE**

| IN THE | RANGE                           | W        | D      | Н      |
|--------|---------------------------------|----------|--------|--------|
| ÿ      | Power Recliner                  | 1030mm   | 1040mm | 1055mm |
| 7      | Twin Power Reclining 2.5 Seater | 1590mm   | 1040mm | 1055mm |
| (ÿ)    | 2.5 Seater Twin Power w/console | e 1895mm | 1040mm | 1055mm |
|        |                                 |          |        |        |

Twin Power Reclining 3 Seater 2145mm 1040mm

1055mm

Dimensions: Please note that variations in dimensions and appearance can occur. Construction differences in upholstery covering (fabric and leather) can cause variances in dimensions. All dimensions are shown in millimeters. Measurements quoted are a guide only. Please confirm details with your local retailer before ordering.