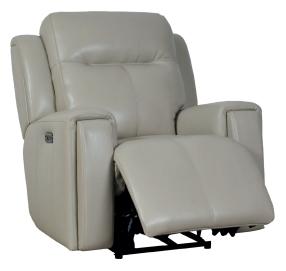

# United

#### **OVERVIEW**

The United offers more than just reclining—it lets you lay flat, charge your devices, and adjust the headrest and lumbar support for personalized comfort. Enjoy full-body relaxation with the touch of a button. A modular option is also available —visit us in-store for details.

#### **FEATURES & OPTIONS**

- Independent Adjustable Power Headrest for tailored neck and head support.
- Lay-Flat Power Recline for complete relaxation.
- Built-in USB and USB-C Ports on each power switch for charging devices.
- Customize in your choice of premium fabric or leather.