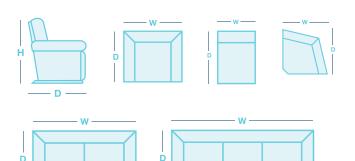

| IN THE RANGE |                                                                      | W      | D      | н      |
|--------------|----------------------------------------------------------------------|--------|--------|--------|
| ÿ            | Power Recliner<br>w/ power lumbar                                    | 965mm  | 1080mm | 1070mm |
| ŢŢŢŢ         | Twin Power Reclining<br>2.5 Seater w/ power<br>lumbar & pwr headrest | 1575mm | 1080mm | 1070mm |
| ÿ            | Twin Power Reclining 3<br>Seater w/ power lumbar<br>& power headrest | 2100mm | 1080mm | 1070mm |
| <sup>y</sup> | Armless Power Recliner<br>w/ power headrest                          | 585mm  | 1080mm | 1070mm |
|              | Armless Chair                                                        | 560mm  | 1080mm | 1070mm |
| Ţ <b>Ž</b>   | 1 Seater Power<br>Recliner LHF/RHF<br>w/ power headrest              | 815mm  | 1080mm | 1070mm |
| ř.           | 2 Seater Power<br>Recliner LHF/RHF<br>w/ power headrest              | 1375mm | 1080mm | 1070mm |
|              | Console                                                              | 350mm  | 1080mm | 1070mm |
|              | Corner                                                               | 1675mm | 1080mm | 1070mm |

### **HOW TO MEASURE**