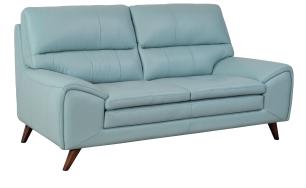

# **OVERVIEW**

The Splendor gives sophistication with scandi-inspired style. From its tapered timber feet to on-point styling, it'll elevate the look of your living room. The Splendor, designed to suit both contemporary and retro living spaces.

### **FEATURES & OPTIONS**

- Available in fabric or leather.
- Timeless aesthetic.
- Industry leading warranties.

| IN THE RANGE       | W      | D      | н     |
|--------------------|--------|--------|-------|
| Ottoman            | 750mm  | 550mm  | 450mm |
| Armchair           | 1245mm | 955mm  | 940mm |
| 2.5 Seater         | 1955mm | 955mm  | 940mm |
| 3 Seater           | 2120mm | 955mm  | 940mm |
| Armless 1.5 Seater | 765mm  | 955mm  | 940mm |
| Armless 2.5 Seater | 1525mm | 955mm  | 940mm |
| 3 Seater LHF/RHF   | 1815mm | 955mm  | 940mm |
| Chaise             | 1080mm | 1615mm | 940mm |
| Corner             | 930mm  | 930mm  | 940mm |