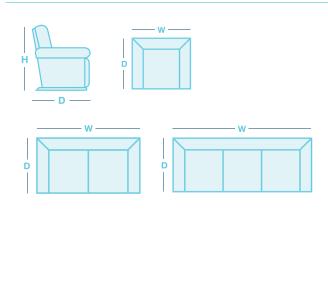

#### **IN THE RANGE** W н D Rocker Recliner 690mm 810mm 1070mm Rocker Recliner 690mm 1070mm 810mm w/adj HR Power XR 690mm 810mm 1070mm Recliner 2 Seater 1205mm 890mm 1030mm 3 Seater 1715mm 1030mm 890mm

## **HOW TO MEASURE**

\*Please note: variations in dimensions and appearance can occur due to construction differences in upholstery covering (fabric & leather). Measurements should be used as a guide only. For current covering options please contact your local retailer. Icons above are for demonstration purposes and are not a replica of the actual product.