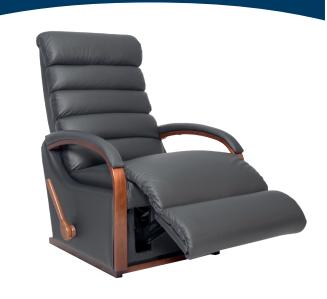

# Anika Mahogany

#### **OVERVIEW**

Sleek, elegant, and sophisticated, the Anika is as modern as they come! With Mahogany open arms, a smooth mahogany arc handle, mahogany base, plus an adjustable headrest for added comfort, the Anika will provide a beautiful addition to any home.

## **FEATURES & OPTIONS**

- · Available in fabric & leather.
- · Adjustable headrest option available on rocker recliner.
- Power XR option available on rocker recliner.