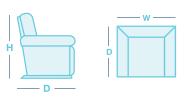

## **HOW TO MEASURE**

| IN THE RANGE | W | D | н |
|--------------|---|---|---|
|              |   |   |   |

\*Please note: variations in dimensions and appearance can occur due to construction differences in upholstery covering (fabric & leather). Measurements should be used as a guide only. For current covering options please contact your local retailer. Icons

above are for demonstration purposes and are not a replica of the actual product.

Rocker Recliner 815mm

1020mm 1055mm

la-z-boy.com.au | la-z-boy.co.nz