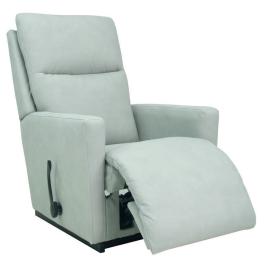

## **OVERVIEW**

Are you looking for reclining comfort with a contemporary style? The Antonia Rocker Recliner fits the bill. With modern lines, sleek track arms, and a tall back that gives it a neat and structured look, the Antonia is ideal for smaller spaces and contemporary décor. Simply use the convenient handle on the outside arm to raise the leg rest for reading, relaxing or watching TV.

## **FEATURES & OPTIONS**

- Independent back recline recline with or without the use of the footrest.
- Full body lumbar support in all 16 natural reclining comfort positions.
- Secure 3 position varying height locking footrest for safety and support