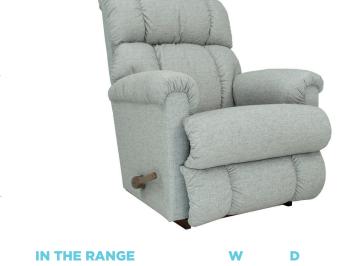

## **OVERVIEW**

The Pinnacle is the ultimate in comfort, featuring waterfall back cushions with built-in lumbar support, cushioned leg rests, and optional recliners on the 2- and 3-seater models. Relaxation comes naturally when you unwind in the Pinnacle.

## **FEATURES & OPTIONS**

· Available in fabric and leather.

| IN THE RANGE |                                                                                 | w      | D      | н      |
|--------------|---------------------------------------------------------------------------------|--------|--------|--------|
|              | Rocker Recliner / Power XR (comes with the option of adj. headrest)             | 840mm  | 980mm  | 1050mm |
|              | Large Rocker Recliner /<br>Power XR (comes with the<br>option of adj. headrest) | 860mm  | 990mm  | 1100mm |
|              | XL Rocker Recliner /<br>Power XR                                                | 930mm  | 1020mm | 1170mm |
|              | XL Rocker Recliner<br>w/ adj HR                                                 | 930mm  | 1020mm | 1120mm |
|              | Power XR+ Recliner                                                              | 840mm  | 1020mm | 1050mm |
| H            | Large Power XR+                                                                 | 860mm  | 1070mm | 1100mm |
| H            | XL Power XR+                                                                    | 930mm  | 1070mm | 1210mm |
|              | Glideaway Recliner                                                              | 840mm  | 980mm  | 1050mm |
|              | Large Power<br>Glideaway                                                        | 860mm  | 1020mm | 1100mm |
|              | Platinum Lift                                                                   | 850mm  | 990mm  | 1140mm |
|              | Platinum+ Lift                                                                  | 850mm  | 990mm  | 1160mm |
|              | 2 Seater                                                                        | 1350mm | 960mm  | 1050mm |
|              | Glideaway 2 Seater                                                              | 1400mm | 980mm  | 1050mm |
|              | 2 Seater Twin<br>Recliner                                                       | 1470mm | 970mm  | 1040mm |